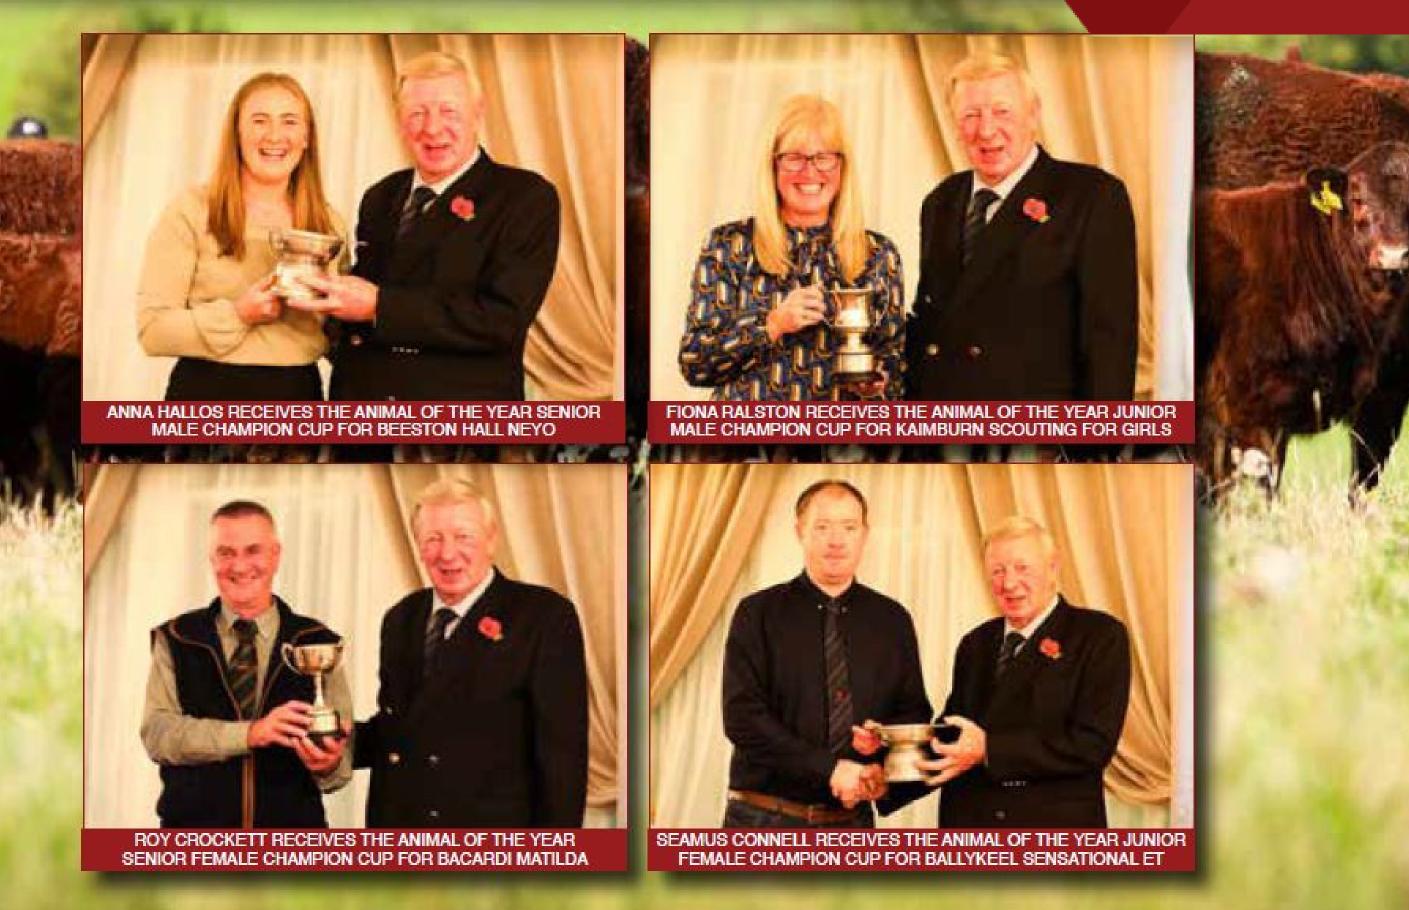

# **ANIMAL OF THE YEAR 2023**

Rednock Ukraine from Gill & Malcolm Pye sold for 5,000gns in the Premier Sale at Castle Douglas

All the proceeds from the sale were donated to Forth Valley Welcome charity,
supporting refugees and children of Ukraine