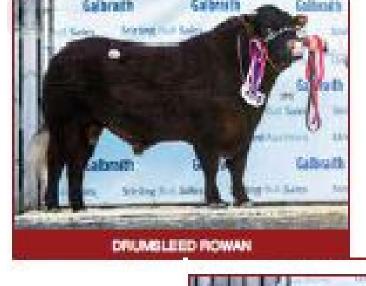

First in the ring selling for 4000gns was our overall Champion Lot 204 Drumsleed Rowan Polled from G.& M. Smith, Rowan is a polled Whitebog Convener sired son born in September-2021 out of Rigel Dimont Blk Poll. He sold to Messrs Chambers from Newton Mearns, Glasgow.

## 1st & Overall Champion

Lot 204 Drumsleed Rowan Polled - G.&M Smith

### **Overall Champion**

Lot 204 Drumsleed Rowan Polled - G.&M Smith – 4,000gns Lot 207 Rednock Saint - Gill & Malcolm Pye – 4,000g