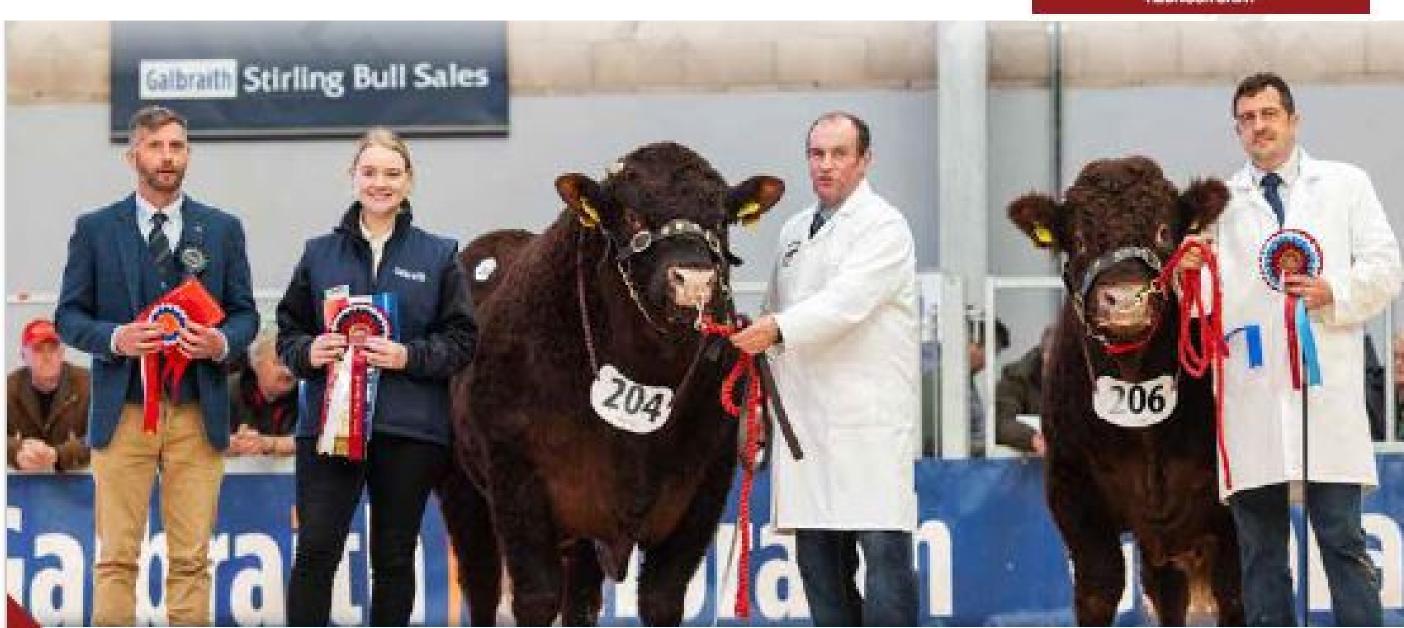

# Salers at Stirling Bull Sales - 23 October 2023

This year's Stirling Bull Sales on Monday 23rd October 2023, two Salers bulls sold at joint top price of 4000gns, with a sale average of £4,200 which succeeded October -2022's sale with the average of £3,832.

First in the ring selling for 4000gns was our overall Champion Lot 204 Drumsleed Rowan Polled from G.& M. Smith, Rowan is a polled Whitebog Convener sired son born in September-2021 out of Rigel Dimont Blk Poll. He sold to Messrs Chambers from Newton Mearns, Glasgow.

Up next also selling for 4000gns was Gill & Malcolm Pye's Lot 207 Rednock Saint a April-2022 born bull sired by Baron and out of a home bred cow Rednock Coco. Rednock Saint sold to Messrs Johnstone, Kirkwhelpington, Northumberland.

## 1st & Overall Champion

Lot 204 Drumsleed Rowan Polled - G.&M Smith

### 2nd & Reserve Overall Champion

Lot 206 Rednock Storm - Gill & Malcolm Pye 3rd - Lot 207 Rednock Saint - Gill & Malcolm Pye 4th - Lot 203 Rigel Robocop Poll - Rigel Pedigree

### **Overall Champion**

Lot 204 Drumsleed Rowan Polled - G.&M Smith – 4,000gns Lot 207 Rednock Saint - Gill & Malcolm Pye – 4,000g