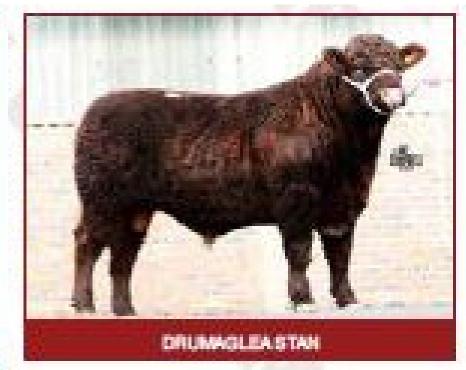

Other leading bull prices came for 3rd prize junior bull Drumaglea Stan a Halley sired son out of Drumaglea Corinne who sold to the McConchie Partnership, Mossyard Farm, Gatehouse of Fleet for 4,800gns. P J Maginn's 3rd prize senior bull who was male champion at Balmoral Show, May-2023 and overall champion at Saintfield in June-2023, was snapped up by K C Heard & Son, Okehampton, Devon for their Yes Tor herd at 4,800gns. The Livesey Farming partnership secured 4,500gns for a half-brother to last year's reserve champion who sold for 7,000gns. This Noble sired son Cleuchhead Saracen an April-2022 born bull out of Cleuchhead Gentle 33rd was purchased by G Ritchie & Sons, Montallt Farm, Dunning, Perth. Topping the two production drafts was Judith and Patrick Boyd from the Isle of Tiree who commanded a top price of 4,600gns for a Baron daughter Drumaglea Riff born in August-2021. She went to the pedigree herd Lisnamaul owned by P J Maginn and sons. The newly appointed Society President Andrew Sleigh, Newseat of Tolquhon, Tarves purchased the second highest price production female Drumaglea Rula an Icare daughter out of Drumaglea Arabella who sired the 12,000gns Drumaglea Kes. He paid 3,600gns for this female who was sold in-calf to Baron and went on to pay 2,400gns for Drumaglea Sybil again in-calf to Baron, this time sired by Halley. A & F Baillie, Glasnick, Kirkcowan paid 2,900gns for October-2021 Drumaglea Robust who was in-calf to Hibou and 2,700gns for April-2022 born Hibou daughter Drumaglea Sharon who was in-calf to the reserve senior bull champion Drumaglea R-Tic. Logan Howat, Darroch Salers, Coylton purchased an April-2022 born Icare daughter, Drumgalea Sacha in calf this time to Lorenzo. Rigel Pedigree opted for a distinctive selling style placing their production females for sale in pairs. Topping their trade was Lot 7 & 8 who sold to new Society members EWG (Scotland) Ltd, Hearthstanes Estate, Biggar. Incalf to Rigel Powerhouse Poll, Rigel Dazzle Poll was a Lascaux sired daughter out of Rigel Diamond Poll born in March-2022 and Rigel Camilla Poll was out of Cleuchhead Mhairi by Rigel Orlando Poll born in April-2022 and in-calf to the same sire.

#### Class 6 - Junior Bulls

1st - Bacardi Superman, R & A Crockett

**2nd** - Rednock Saunders, G & M Pye

3rd - Drumaglea Stan, J & P Boyd

4th - Drumaglea Samson, J & P Boyd