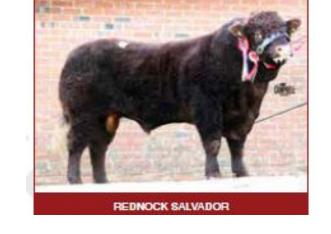

Rednock Estate were triumphant and led in the auction ring achieving the top price of the day 8,000gns for the intermediate champion, Rednock Salvador a March-2022 bull by Baron, out of Rednock Peru. Earlier in the year this bull won the junior male and overall male championship titles at the Royal Highland Show and sold to pedigree breeders Malcolm and Kyle Fleming, Magherafelt, Northern Ireland for their Killyboggin herd.

#### Class 4 - Intermediate Bulls

1st - Rednock Salvador, G & M Pye

2nd - Kaimburn Scouting for Girls, Edgerston Trading (2006) Ltd

3rd - Cuil Sinbad, C McClymont

4th - Drumsleed Skipper, G & M Smith

#### **Intermediate Male Champion**

Rednock Salvador