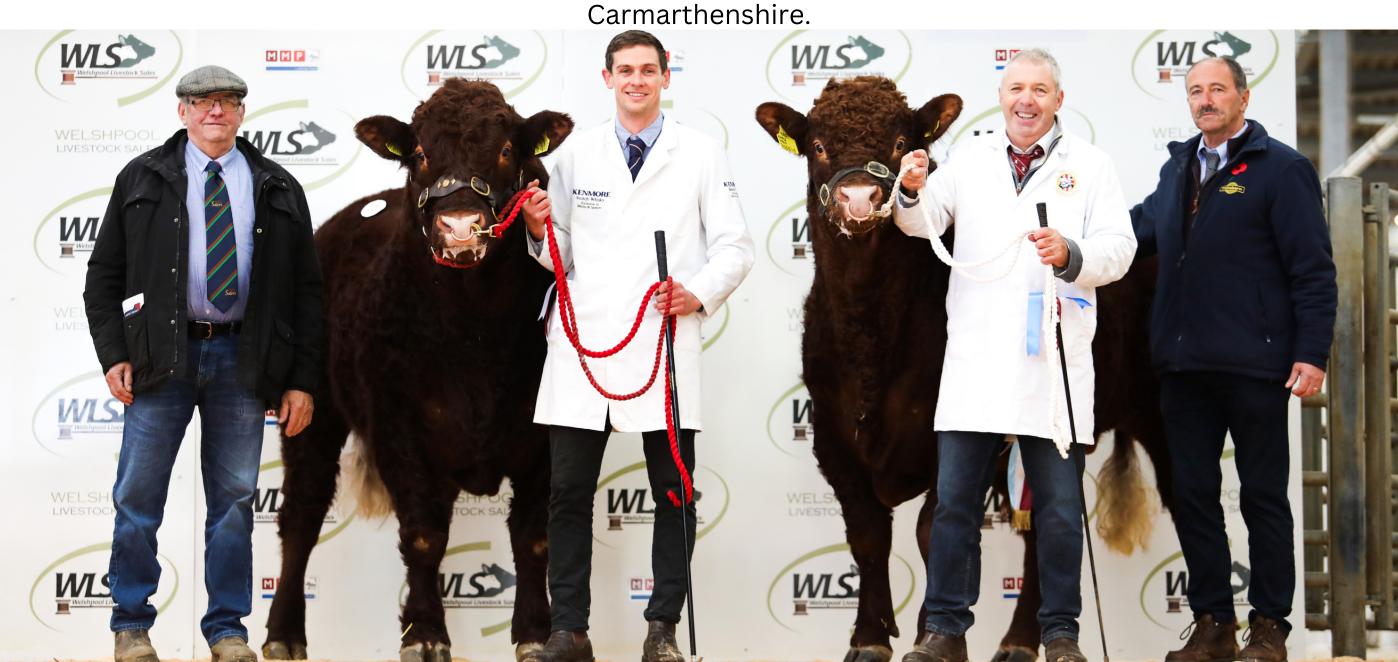

# DRUMSLEED & REDNOCK SUCCEED AT JOINT TOP PRICE

# Salers at Stirling Bull Sales - 23 October 2023

This year's Stirling Bull Sales on Monday 23rd October 2023, two Salers bulls sold at joint top price of 4000gns, with a sale average of £4,200 which succeeded October -2022's sale with the average of £3,832.

First in the ring selling for 4000gns was our overall Champion Lot 204 Drumsleed Rowan Polled from G.& M. Smith, Rowan is a polled Whitebog Convener sired son born in September-2021 out of Rigel Dimont Blk Poll. He sold to Messrs Chambers from Newton Mearns, Glasgow.

Up next also selling for 4000gns was Gill & Malcolm Pye's Lot 207 Rednock Saint a April-2022 born bull sired by Baron and out of a home bred cow Rednock Coco. Rednock Saint sold to Messrs Johnstone, Kirkwhelpington, Northumberland.