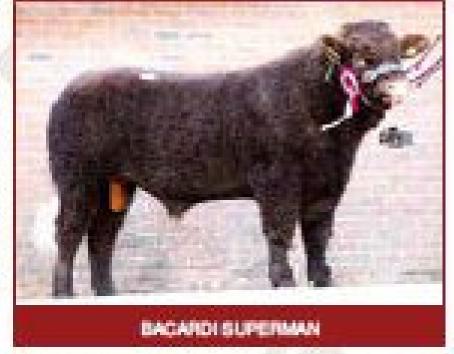

Flying to the top in the pedigree bull classes was Bacardi Superman from father and son duo, Roy and Adam Crockett, Bacardi Salers. This April-2022 born Seamore Nitro son is out of Bacardi Matilda who this year won interbreed titles at Northumberland County and Border Union show and reserve interbreed titles at Stirling and Berwickshire County as well as the breed championship at the Great Yorkshire Show. He returns to the Scottish Borders to the home of Society members James Morton & Son, Kaeside, Melrose for 4,500gns.

#### **Junior Male Champion**

Bacardi Superman

### Male Champion

Bacardi Superman, Roy & Adam Crockett