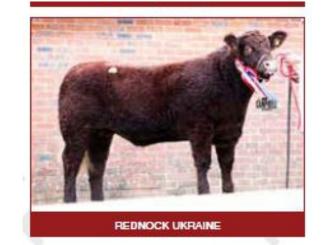

# **ANIMAL OF THE YEAR 2023**

Rednock Ukraine from Gill & Malcolm Pye sold for 5,000gns in the Premier Sale at Castle Douglas

All the proceeds from the sale were donated to Forth Valley Welcome charity,
supporting refugees and children of Ukraine

Sharing the equal top female price was another exceptionally memorable lot Rednock Ukraine who was very kindly donated to the sale by Gill and Malcolm Pye, Rednock Estate. All commission on this lot was waivered by the Society and the market and all proceeds for this very special prize-winning stylish heifer was donated to Forth Valley Welcome charity supporting refugees and children of Ukraine. Rednock Ukraine was junior female champion, overall junior champion and reserve overall champion at the Great Yorkshire Show 2023 and junior female champion and reserve overall female champion at the Royal Highland Show 2023. At the pre-sale premier show this year she lifted the junior female champion title, she was sired by Rigel Officer, out of Rednock Odessa and she sold to H Limond, Dromore, Kirkpatrick.

#### 2nd & Junior Female Champion (Maxwell Cup)

Rednock Ukraine, G & M Pye

#### **Reserve Female Champion**

Rednock Ukraine