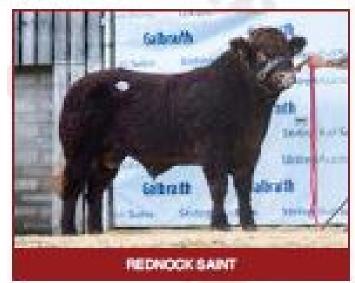

Up next also selling for 4000gns was Gill & Malcolm Pye's Lot 207 Rednock Saint a April-2022 born bull sired by Baron and out of a home bred cow Rednock Coco. Rednock Saint sold to Messrs Johnstone, Kirkwhelpington, Northumberland.

### 2nd & Reserve Overall Champion

Lot 206 Rednock Storm - Gill & Malcolm Pye 3rd - Lot 207 Rednock Saint - Gill & Malcolm Pye 4th - Lot 203 Rigel Robocop Poll - Rigel Pedigree

### **Overall Champion**

Lot 204 Drumsleed Rowan Polled - G.&M Smith – 4,000gns Lot 207 Rednock Saint - Gill & Malcolm Pye – 4,000g