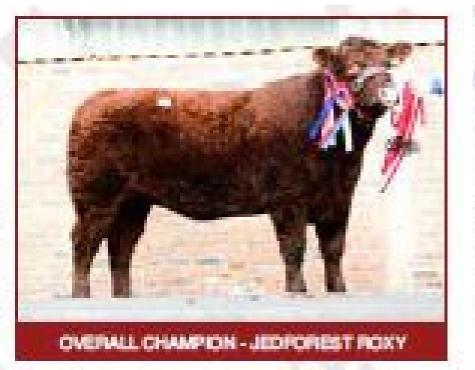

## Castle Douglas - November 2023

The 32nd annual premier show and sale of pedigree and commercial Salers was held at Wallets Marts, Castle Douglas on Friday 3rd and Saturday 4th November 2023 and was kindly sponsored by the Farmers Guardian. In charge of judging the strong pedigree line up was Mr Peter Donger, Seawell Salers. Seawell grounds extends to 1400 acres of which 800 is arable, 400 acres permanent grass and the balance is made up of maize, beans, short term lays and woodland and new for this year fodder beet! The Donger family have two pedigree herds, Charolais and Salers. Charolais were introduced during the 1980's and Salers in 2002. The Salers' are now the predominant breed with some 300 breeding females plus 150 pedigree Charolais females. Any stock man or woman nearing the end of their career would be delighted to look back on achievements such as winning the young handlers interbreed class at the Royal Highland Show as a youngster, bringing out a Royal Highland breed champion and winning reserve junior female champion at the Royal Highland with a homebred heifer but at just sixteen years of age Lewis Ralston not only has those wins under his belt but put the icing on the cake at the premier show and sale at Castle Douglas this weekend by winning the senior female championship, female championship and overall championship as well as realising the joint top female price this year of 5,000gns with Jedforest Roxy, a Cuil Marvin daughter out of Seamore Nicole Kidman, PD'd in-calf to the imported French sire 'Tibet'. This March-2021 female who was the reserve junior female champion at the Royal Highland Show in 2022 sold to pedigree breeders Fiona & Colin Wight, Carwood, Lanarkshire for their Carwood herd.

#### 1st & Senior Female Champion

Jedforest Roxy, Lewis Ralston

#### **Female Champion**

Jedforest Roxy

#### **Overall Show Champion**

Jedforest Roxy, L Ralston