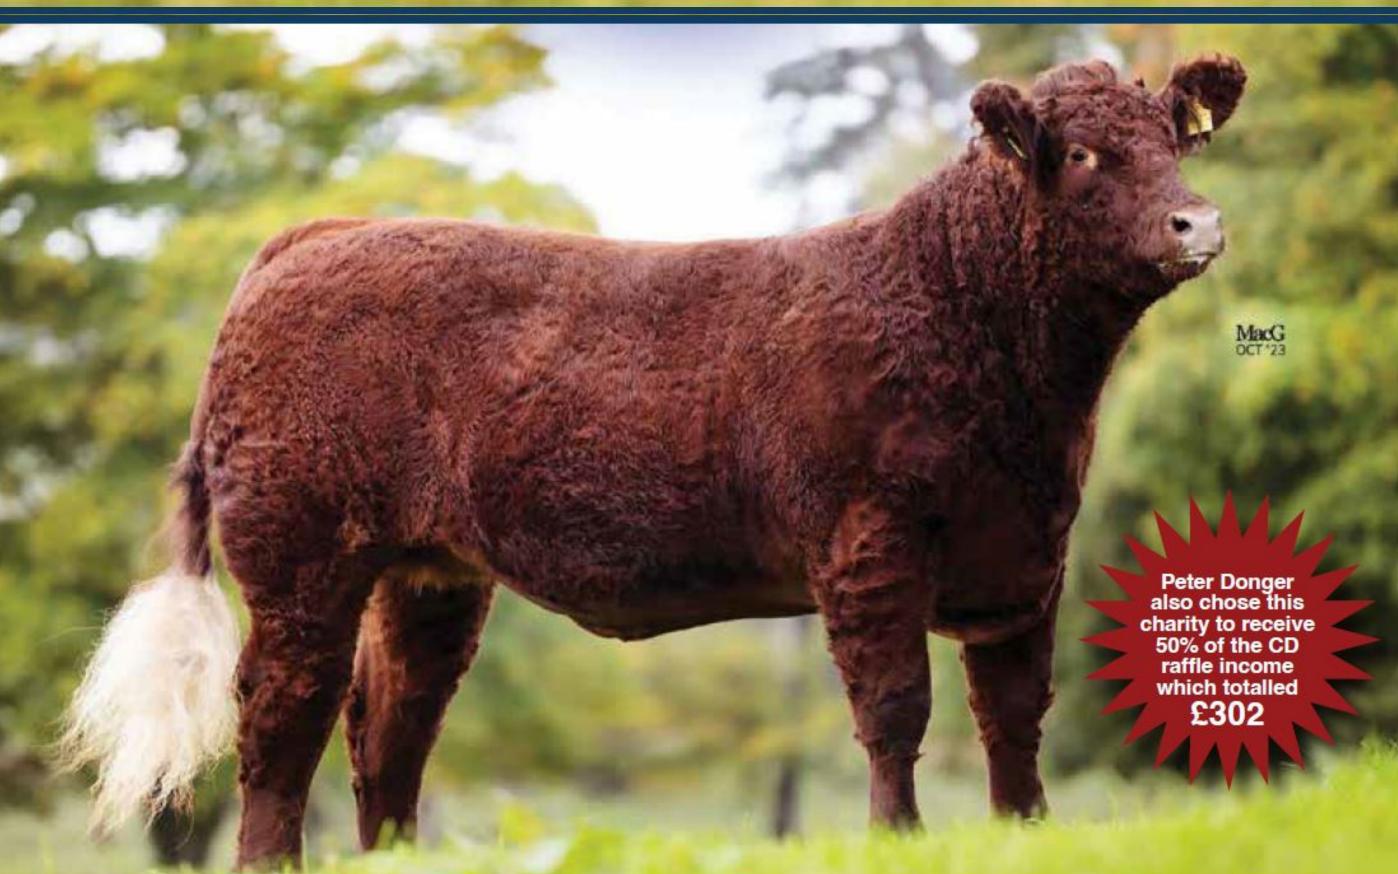

## Castle Douglas - November 2023

The 32nd annual premier show and sale of pedigree and commercial Salers was held at Wallets Marts, Castle Douglas on Friday 3rd and Saturday 4th November 2023 and was kindly sponsored by the Farmers Guardian. In charge of judging the strong pedigree line up was Mr Peter Donger, Seawell Salers. Seawell grounds extends to 1400 acres of which 800 is arable, 400 acres permanent grass and the balance is made up of maize, beans, short term lays and woodland and new for this year fodder beet! The Donger family have two pedigree herds, Charolais and Salers. Charolais were introduced during the 1980's and Salers in 2002. The Salers' are now the predominant breed with some 300 breeding females plus 150 pedigree Charolais females. Any stock man or woman nearing the end of their career would be delighted to look back on achievements such as winning the young handlers interbreed class at the Royal Highland Show as a youngster, bringing out a Royal Highland breed champion and winning reserve junior female champion at the Royal Highland with a homebred heifer but at just sixteen years of age Lewis Ralston not only has those wins under his belt but put the icing on the cake at the premier show and sale at Castle Douglas this weekend by winning the senior female championship, female championship and overall championship as well as realising the joint top female price this year of 5,000gns with Jedforest Roxy, a Cuil Marvin daughter out of Seamore Nicole Kidman, PD'd in-calf to the imported French sire 'Tibet'. This March-2021 female who was the reserve junior female champion at the Royal Highland Show in 2022 sold to pedigree breeders Fiona & Colin Wight, Carwood, Lanarkshire for their Carwood herd.

Sharing the equal top female price was another exceptionally memorable lot Rednock Ukraine who was very kindly donated to the sale by Gill and Malcolm Pye, Rednock Estate. All commission on this lot was waivered by the Society and the market and all proceeds for this very special prize-winning stylish heifer was donated to Forth Valley Welcome charity supporting refugees and children of Ukraine. Rednock Ukraine was junior female champion, overall junior champion and reserve overall champion at the Great Yorkshire Show 2023 and junior female champion and reserve overall female champion at the Royal Highland Show 2023. At the pre-sale premier show this year she lifted the junior female champion title, she was sired by Rigel Officer, out of Rednock Odessa and she sold to H Limond, Dromore, Kirkpatrick.